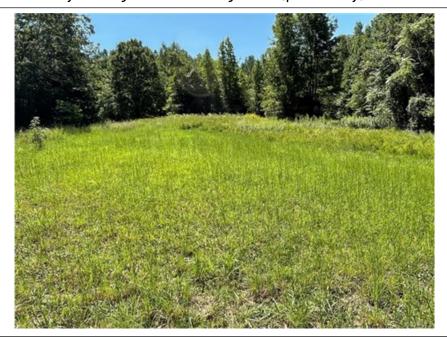

## O Countyline Church RD, Woodford, VA 22580

- » MLS #: 2127814
- » Lanc
- » Open Cleared Area Surrounded by Woods for Privacy! 15.90 Acres!
- » Stream runs along the side and back and most of the land is wire fenced! Lots of opportunity for nature trail hiking and four wheeling
- » Seller notes several springs throughout the property if buyer would like to add a spring fed pond.
- » More Info: OCountylineChurchRD.lsForSale.com

## \$ 154,950

Lovely, Rolling, Private Acreage With (per County) Potential For Three Family Subdivision Lots! Open Cleared Area Surrounded by Woods for Privacy! Stream runs along the side and back and most of the land is wire fenced! Lots of opportunity for nature trail hiking and four wheeling. Seller notes several springs throughout the property if buyer would like to add a spring fed pond. Beautiful land with a true country feel, yet a great location just 6 minutes to I-95 in Thornburg and 8 minutes to I-95 in Ladysmith. Appointment required to visit lot. Please note. Tax record is not correct as to lot size, configuration or dimensions as it shows the original 25+ acre parcel; Preliminary Plat to be recorded with 15.9 acres is available for review.