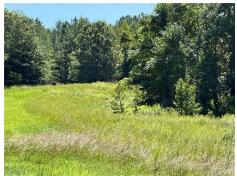

## O Countyline Church RD, Woodford, VA 22580

- » MLS #: 2127814
- » Lanc
- » Open Cleared Area Surrounded by Woods for Privacy! 15.90 Acres!
- » Stream runs along the side and back and most of the land is wire fenced! Lots of opportunity for nature trail hiking and four wheeling
- » Seller notes several springs throughout the property if buyer would like to add a spring fed pond.
- » More Info: OCountylineChurchRD.lsForSale.com

## \$ 154,950

Lovely, Rolling, Private Acreage With (per County) Potential For Three Family Subdivision Lots! Open Cleared Area Surrounded by Woods for Privacy! Stream runs along the side and back and most of the land is wire fenced! Lots of opportunity for nature trail hiking and four wheeling. Seller notes several springs throughout the property if buyer would like to add a spring fed pond. Beautiful land with a true country feel, yet a great location just 6 minutes to I-95 in Thornburg and 8 minutes to I-95 in Ladysmith. Appointment required to visit lot. Please note. Tax record is not correct as to lot size, configuration or dimensions as it shows the original 25+ acre parcel; Preliminary Plat to be recorded with 15.9 acres is available for review.